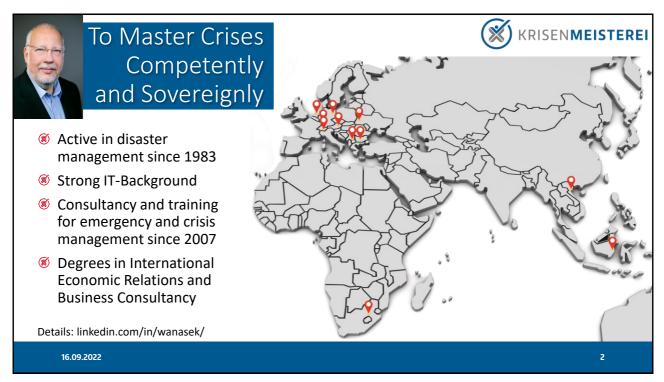

# Crisis? What Crisis?

Thomas Prinz Krisenmeisterei ("Crisis Mastery")

Situation

© Covid
© Brexit
© Economy
© War(s)
© Inability to find employees
© ...

## Crisis - Definition

- Ø Disruptive event
- Not foreseen − or at least not prepared for...
- Not to be worked off according to a simple operative algorithm → Coping strategy must be developed "on the fly"
- Existential threat
- Needs special structure to be coped with