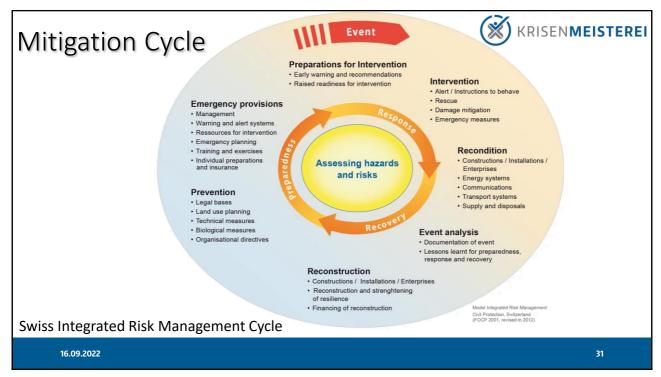

## **Business Continuity Management**

- **Ø** BCM identifies and defines:
  - Possible causes of disruptions
  - **®** Tolerable downtimes

  - SOPs for response and recovery
- Crisis management is needed if
  - ⊗ something unforeseen happens and/or
  - BCM routines don't work (why so ever)

16.09.2022

To think the unthinkable!