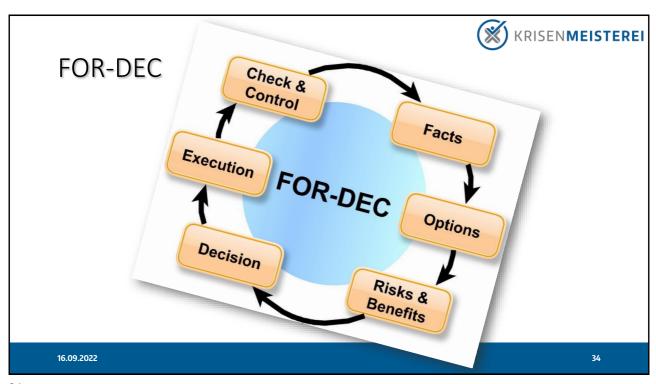

# master crises!

Competent and sovereign crisis management instead of personal catastrophe for those responsible.

Read more

Crises come suddenly – crisis management has to work just as suddenly. Appropriate preparation is required for this. If this is missing, crises can quickly become a personal catastrophe for the managers responsible. With my 6-stage CRISIS competence program, I support managers and teams or companies of all sizes in developing appropriate strategies - tailored to your needs and compliant with the brand new ONR CEN/TS 17091.

#### Chibib Comit bi bileb

With my 6-step program "CRISIS Competence" you can optimally prepare yourself and your team for crisis management. I am happy to support you in each of these steps!

1

#### conceptualize

Define who is to be contacted, how and when, how decisions are to be made by whom, whether there is a crisis team (and how it has to work) and what your crisis communication should look like.

#### resource

The most important resources for preparing for crises are time (for preparations), money (for any necessary investments) and skills (which may first have to be acquired).

3

#### To implement

Everyone in the team
must know their task in
the event of a crisis, be
prepared for it and have
the necessary skills. Your
crisis management
concept must be
compatible with
everyday life. Positive
awareness from all team
members is important.

### Simulate

In realistic practice situations, bring your team closer and closer to the real stress of a real crisis situation.

#### evaluate

Evaluate each drill and each actual or near-crisis situation. What can be improved? Learn your lessons!

#### networks

Maintain contact with all relevant "crisis management partners". If you build mutual trust in advance, things will go much better in an emergency!

#### Download

Download my 6-point program as a clear cheat sheet.

For download  $\rightarrow$ 