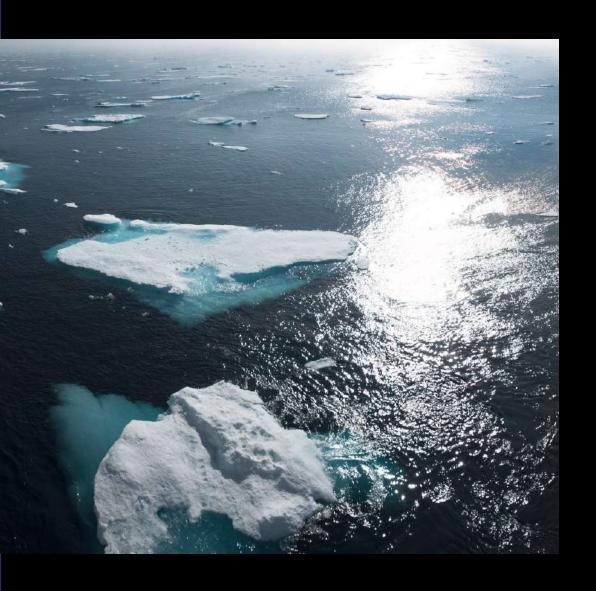

#### First ever rain at Greenland's highest point

Rainfall was recorded for the first time ever at the highest point on Greenland's ice sheet.