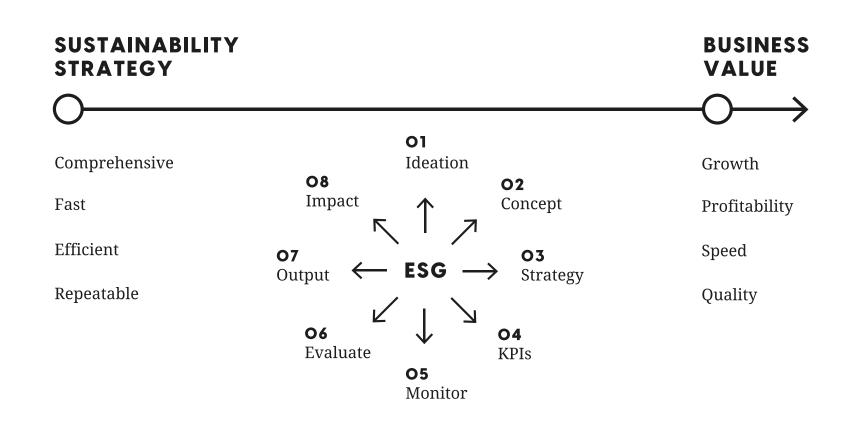

# SUSTAINABILITY'S IMPACT ON BUSINESS VALUE

Environmental, Social and Governance ratings are about integrating people, processes, data and systems to monitor and evaluate sustainability data throughout its life to effectively share and use this data to create maximum impact.