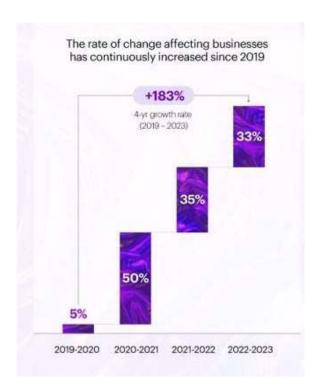

# Running a business is like staring into the abyss whilst chewing glass

|   | 2023                      | 2022                 |
|---|---------------------------|----------------------|
| η | Technology                | Talent               |
| 2 | Talent                    | Economic             |
| 3 | Climate                   | Geopolitics          |
| 4 | Economic                  | Consumer<br>& Social |
| 5 | Geopolitics               | Climate              |
| 6 | Consumer<br>& Social      | Technology           |
|   | ing is based on % of incr |                      |

Accenture Pulse of Change Survey