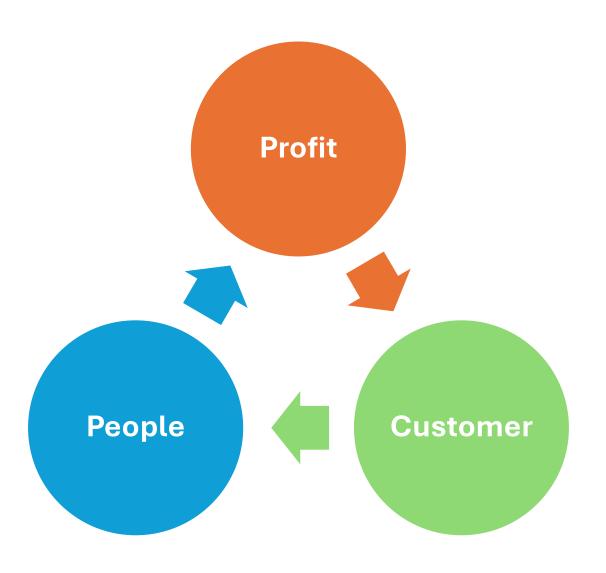

# Running a business is like staring into the abyss whilst chewing glass

|   | 2023                      | 2022                 |
|---|---------------------------|----------------------|
| η | Technology                | Talent               |
| 2 | Talent                    | Economic             |
| 3 | Climate                   | Geopolitics          |
| 4 | Economic                  | Consumer<br>& Social |
| 5 | Geopolitics               | Climate              |
| 6 | Consumer<br>& Social      | Technology           |
|   | ing is based on % of incr |                      |

Accenture Pulse of Change Survey